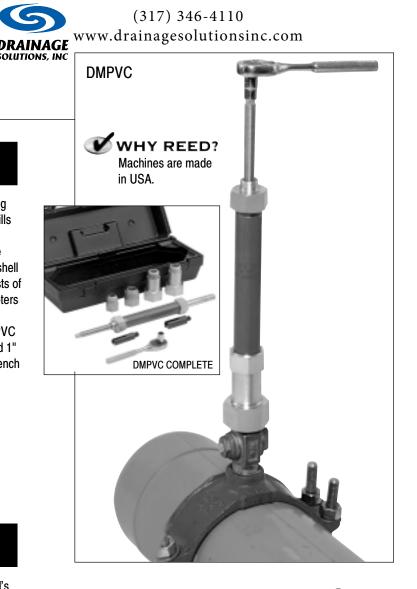

### **PVC DRILLING MACHINES**

Reed's drilling machine for PVC is a low cost, excellent tool for making 3/4" and 1" taps through the saddle. The **DMPVC** drilling machine drills through the PVC pipe wall with the corporation stop inserted into the service saddle while under pressure. The **DMPVC** tool consists of the base unit and corp adapters in a carrying case. It utilizes Reed PVC shell cutters which are sold separately. The **DMPVCBASE** machine consists of the base unit, allowing the customer to purchase individual corp adapters and the necessary shell cutters for either 3/4" or 1" corporation size. **DMPVC COMPLETE** ships in a plastic toolbox and includes the DMPVC base along with corp adapters and PVC shell cutters for both 3/4" and 1" drilling projects. NPT to CC thread converters, and a 7/16" socket wrench complete the set.

|                |           |                    | Weight |     |
|----------------|-----------|--------------------|--------|-----|
| Catalog No.    | Item Code | Size               | lbs    | kg  |
| DMPVC          | 04402     | 3/4 -1"            | 8.4    | 3.8 |
| DMPVCBASE      | 04401     | 3/4 -1"            | 3.7    | 1.7 |
| DMPVC Complete | 04404     | 3/4 -1"            | 11.0   | 5.0 |
| DMPVC3/4 KIT   | 04418     | 3/4" drilling only | 5.3    | 2.4 |
| DMPVC1 KIT     | 04420     | 1" drilling only   | 5.3    | 2.4 |