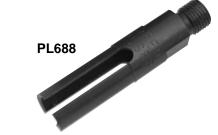

## **PVC SHELL CUTTERS**

Shells drill through services saddles on PVC only. For use with Reed's DMPVC and Drilling Machines. They also fit Mueller  $D^{\otimes}$  and PL-2 machines.

**WHY REED?** Specifically designed for PVC, these cutters easily bore through even the heaviest wall pipe and retain the coupon and most cuttings.

| Catalog No. | Item Code | Size            |
|-------------|-----------|-----------------|
| PL688       | 04385     | 3/4" NPT & AWWA |
| PL875       | 04386     | 1" NPT & AWWA   |