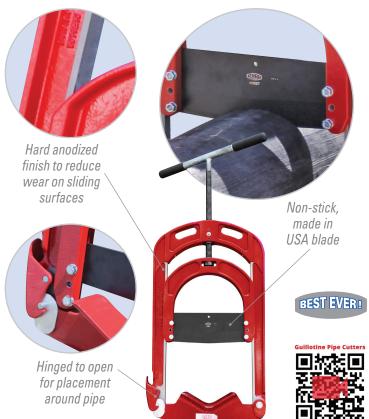

## **HPC8+ GUILLOTINE PIPE CUTTER**

- **Lighter tool weight** all aluminum construction with 22%+ weight reduction\*
- **Greater pipe capacity** up to 9.06" O.D. fits true 8" DIPS and IPS for PE
- Minimal clearance required only 4" 6" (102-152 mm) around pipe
- Increased tool strength redesign provides 20% greater rigidity
- **Squarest cut available** due to strong frames and tapered blade for unchallenging starts and straight cuts
- Clean and safe no chips to clog valves and apertures