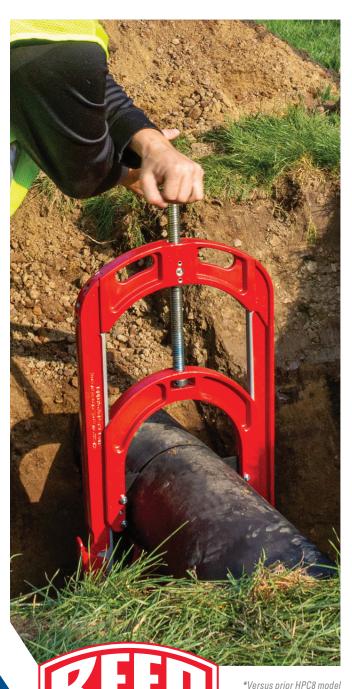

## **HPC8+ GUILLOTINE PIPE CUTTER**

- **Lighter tool weight** all aluminum construction with 22%+ weight reduction\*
- **Greater pipe capacity** up to 9.06" O.D. fits true 8" DIPS and IPS for PE
- Minimal clearance required only 4" 6" (102-152 mm) around pipe
- Increased tool strength redesign provides 20% greater rigidity
- **Squarest cut available** due to strong frames and tapered blade for unchallenging starts and straight cuts
- Clean and safe no chips to clog valves and apertures