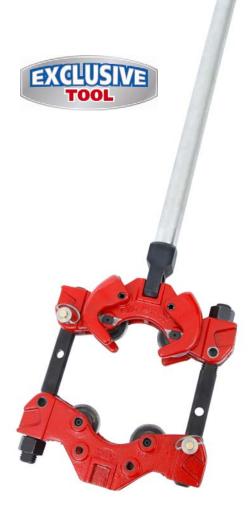

**SINCE 1896** 

- Cuts 2 4 inch steel, cast iron and ductile iron pipe, depending on the cutter wheels installed.
- Features a slip-on handle that is used to both tighten and turn the cutter around the pipe in one direction.
- Only needs 4 inch (102 mm) clearance around the pipe to cut pipe that other tools cannot reach.
- LCRC circles the pipe and its varied handle slots provide options for turning the cutter effectively and smoothly.
- Heavy-duty, ductile iron frames.

These low clearance cutters are exclusive to Reed!

| Catalog<br>No. | Item<br>Code | Pipe Capacity    |                   | Weight |     |
|----------------|--------------|------------------|-------------------|--------|-----|
|                |              | in-nom.          | actual<br>O.D. mm | lbs    | kg  |
| LCRC4I         | 03306        | 2-4 cast/ductile | 60-125            | 12     | 5.5 |
|                |              | iron             |                   |        |     |
| LCRC4S         | 03307        | 2-4 steel        | 60-125            | 12     | 5.5 |