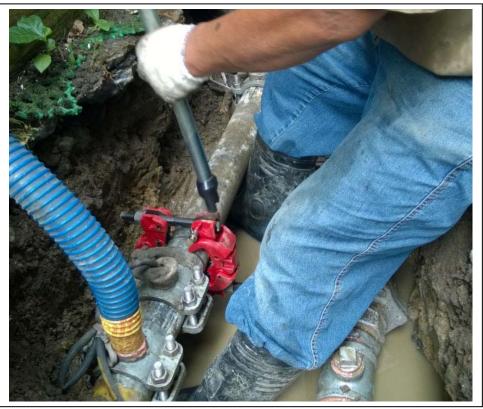

**SINCE 1896** 

- Cuts 2 4 inch steel, cast iron and ductile iron pipe, depending on the cutter wheels installed.
- Features a slip-on handle that is used to both tighten and turn the cutter around the pipe in one direction.
- Only needs 4 inch (102 mm) clearance around the pipe to cut pipe that other tools cannot reach.
- LCRC circles the pipe and its varied handle slots provide options for turning the cutter effectively and smoothly.
- Heavy-duty, ductile iron frames.

These low clearance cutters are exclusive to Reed!

| Catalog<br>No. | Item<br>Code | Pipe Capacity    |                   | Weight |     |
|----------------|--------------|------------------|-------------------|--------|-----|
|                |              | in-nom.          | actual<br>O.D. mm | lbs    | kg  |
| LCRC4I         | 03306        | 2-4 cast/ductile | 60-125            | 12     | 5.5 |
|                |              | iron             |                   |        |     |
| LCRC4S         | 03307        | 2-4 steel        | 60-125            | 12     | 5.5 |