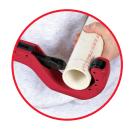

# **Quick Release™ Tubing Cutter**

Cutter produces a square cut so the pipe bottoms out in the fitting for best fit.

- $\bullet$  TC2QPVC for 1/4" 2 5/8" PVC & CPVC
- TC3QPVC for 3/8" − 3 1/2" PVC & CPVC
- TC4QPVC for 1 7/8" − 4 1/2" PVC & CPVC