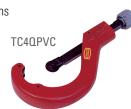

# **Quick Release™ Tubing Cutter**

Cutter produces a square cut so the pipe bottoms out in the fitting for best fit.

- $\bullet$  TC2QPVC for 1/4" 2 5/8" PVC & CPVC
- TC3QPVC for 3/8" − 3 1/2" PVC & CPVC
- TC4QPVC for 1 7/8" − 4 1/2" PVC & CPVC