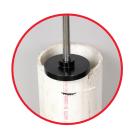

## **Internal Pipe Cutter**

Reed "SL" Internal Pipe Cutters conveniently cut from the inside using a heat-treated, steel, saw-toothed blade. Exclusive, adjustable guide doubles as a depth gauge.

DEB4