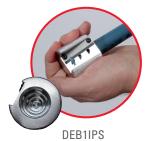

For deburring 1/2", 3/4" and 1" PVC, CPVC, PE, ABS and PP pipe calibrated in iron pipe size or copper tube size, chose DEB1IPS or DEB1CTS, which both have knurled grips for slip-resistance.