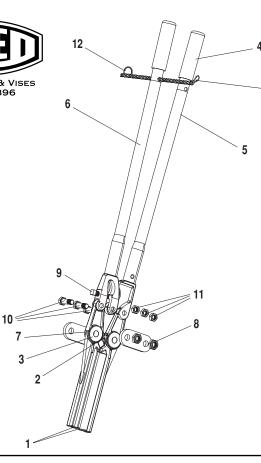

#### **Replacement Parts**

Catalog No. SSO1C Item Code #04281

| Parts List |                         |       |      |
|------------|-------------------------|-------|------|
| Ref.       |                         | Item  |      |
| No.        | Description             | Code  | Qty. |
| 1          | Jaw                     | 94331 | 2    |
| 2          | Pivot Pin               | 34331 | 1    |
| 3          | Hinge Plate             | 94333 | 2    |
| 4          | Grip                    | 94334 | 2    |
| 5          | Fixed Handle Assembly   | 94336 | 1    |
| 6          | Adjust. Handle Assembly | 94337 | 1    |
| 7          | Jaw Bolt                | 94332 | 2    |
| 8          | Jaw Nut / Hex Locknut   | 30111 | 2    |
| 9          | Adjustable Set Screw    | 98226 | 1    |
| 10         | Handle Screw            | 98228 | 3    |
| 11         | Handle Nut              | 98229 | 3    |
| 12         | Chain Assembly          | 99055 | 1    |
| 13         | Snap                    | 40205 | 1    |