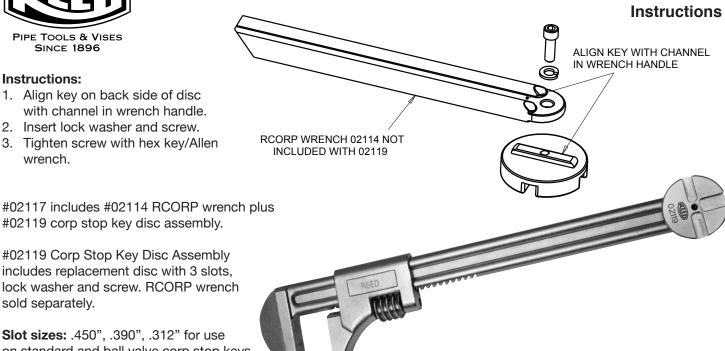

## Instructions:

- 1. Align key on back side of disc with channel in wrench handle.
- 2. Insert lock washer and screw.
- 3. Tighten screw with hex key/Allen wrench.

RCORP3 Smooth Jaw Wrench with Corp Stop Key Disc

#02117 includes #02114 RCORP wrench plus #02119 corp stop key disc assembly.

#02119 Corp Stop Key Disc Assembly includes replacement disc with 3 slots, lock washer and screw. RCORP wrench sold separately.

Slot sizes: .450", .390", .312" for use on standard and ball valve corp stop keys.

Phone: 800-666-3691 or 814-452-3691 Fax: 800-456-1697 or 814-455-1697