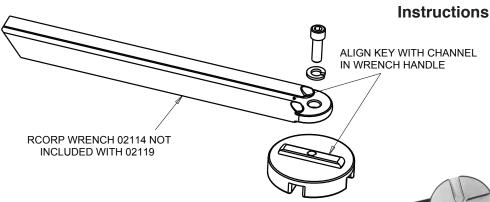

## Instructions:

- 1. Align key on back side of disc with channel in wrench handle.
- 2. Insert lock washer and screw.
- 3. Tighten screw with hex key/Allen wrench.

#02119 corp stop key disc assembly. #02119 Corp Stop Key Disc Assembly

includes replacement disc with 3 slots, lock washer and screw. RCORP wrench sold separately.

Slot sizes: .450", .390", .312" for use on standard and ball valve corp stop keys.

**Reed Manufacturing Company** 1425 West 8th Street **Erie, PA 16502 USA** 