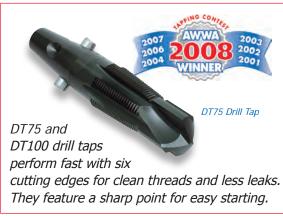

## What's On Tap?





## TM1100 Direct Tapping Machine— Lightweight But Sturdy For Tough, In-Ditch Jobs

- New **flip clamp** feed system is fast and easy to use. Just flip the yoke to engage the boring bar.
- Machine weighs just 40 lbs. (18.2 kg) so it's easier to handle.
- Corp insertion tools included with machine.
- Order saddles and drill taps separately and get just the sizes needed for the job.
- Can be converted to a drilling machine for up to 2" saddle taps.









REED MANUFACTURING COMPANY

1425 West 8th Street, Erie, PA 16502 USA

Phone: 800-666-3691 or 814-452-3691 • Fax: 800-456-1697 or 814-455-1697 www.reedmfqco.com (317) 346-4110 www.drainagesolutionsinc.com

**SOLUTIONS, INC**