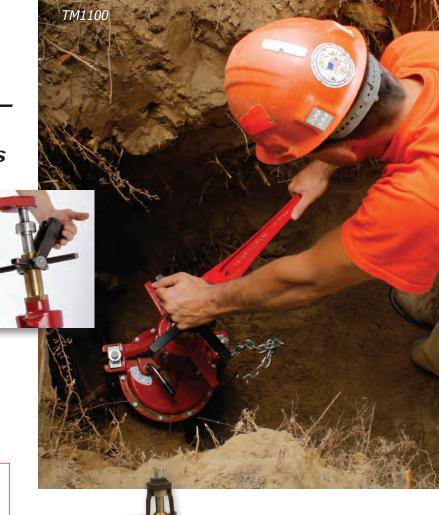

## TM1100 Direct Tapping Machine— Lightweight But Sturdy For Tough, In-Ditch Jobs

- New **flip clamp** feed system is fast and easy to use. Just flip the yoke to engage the boring bar.
- Machine weighs just 40 lbs. (18.2 kg) so it's easier to handle.
- Corp insertion tools included with machine.
- Order saddles and drill taps separately and get just the sizes needed for the job.
- Can be converted to a drilling machine for up to 2" saddle taps.