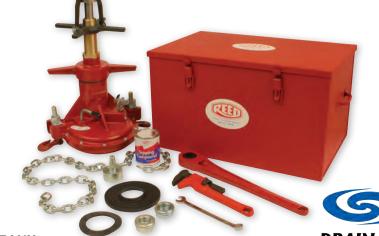

## TM1100 Direct Tapping Machine— Lightweight But Sturdy For Tough, In-Ditch Jobs

- New **flip clamp** feed system is fast and easy to use. Just flip the yoke to engage the boring bar.
- Machine weighs just 40 lbs. (18.2 kg) so it's easier to handle.
- Corp insertion tools included with machine.
- Order saddles and drill taps separately and get just the sizes needed for the job.
- Can be converted to a drilling machine for up to 2" saddle taps.