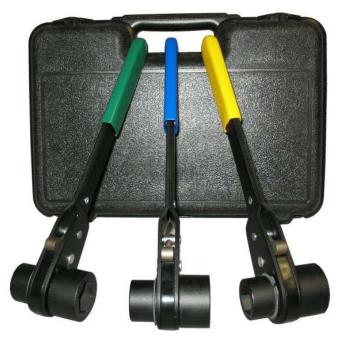

## DUAL SOCKET RATCHET WRENCHES — VALUE LINE

- Convenient carrying case with 3 popular sizes!
- Dual socket wrenches combine two popular socket sizes into one tool.
- Color-coded handles for quick grabs!
- Ratchet teeth and pawl are large and easy to clean.
- Thru-bolt design works on nuts on any threaded length.
- Modest handle length requires less clearance in close quarters.

| Catalog<br>No. | ltem<br>Code | Sockets                     | Description                                                               |
|----------------|--------------|-----------------------------|---------------------------------------------------------------------------|
| LVDSSET        | 02930        | See below                   | Kit contains one of each: LV1815, LV2017 & LVHM2275                       |
|                |              |                             |                                                                           |
|                |              | WRENCHES ONLY               |                                                                           |
| LV2017         | 02950        | 1 1/4" & 1 1/16"            | Mechanical joints and restraints, repair clamps, service saddles          |
| LV1815         | 02952        | 1 1/8" & 15/16"             | Flange bolts, friction clamps, hydrant break flange and some bonnet bolts |
| LVHM2275       | 02954        | 3/4" & 7/8" and 19mm & 22mm | Hymax™ Reducer Couplings                                                  |