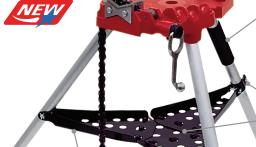

 Protect plastic pipe with neoprene jaws or reverse for traditional steel jaws.

 Sides on folding tray keep tools and parts safe from falling or rolling off.  Padded handle at balance point helps with lifting and carrying.

 Sturdy due in part to the overlapping hinges on the lower tray and the adjustable tray clamp.

 Lightweight aluminum legs for portability make this tripod vise about 30% lighter than competitive models.