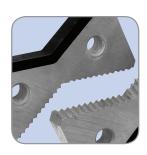

## CARRY LIGHT™ TRIPOD VISE

 Reversible, double-sided, bow tie jaws offer 15% extra value versus purchase of a second jaw set.

**R450PAL** #04456

15 lbs. LIGHTER THAN TRADITIONAL TRIPODS\* Weight: 27.4 lbs (12.5 kg)