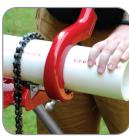

 Protect plastic pipe with neoprene jaws or reverse for traditional steel jaws.

 Sides on folding tray keep tools and parts safe from falling or rolling off.  Padded handle at balance point helps with lifting and carrying.