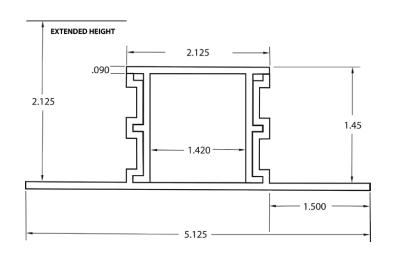

## ADJUSTABLE HEIGHT PAVER DRAIN

Installation Instructions

- **STEP 1.** Check the carton to ensure that no contents are missing. Carton includes 8 pieces of base, 8 pieces of top cap and 8 couplers.
- STEP 2. Lay out all drain sections and fittings (sold separate) to ensure you have all materials for the installation.
- STEP 3. Assemble the top cap and base sections together to the desired height.
- **STEP 4.** Place the couplers into position. The use of adhesives is recommended.
- STEP 5. Set the drain to grade with a level, transit, string line or like
- **STEP 6.** After the pavers are completely set, remove the protective tape from the top of the drain.