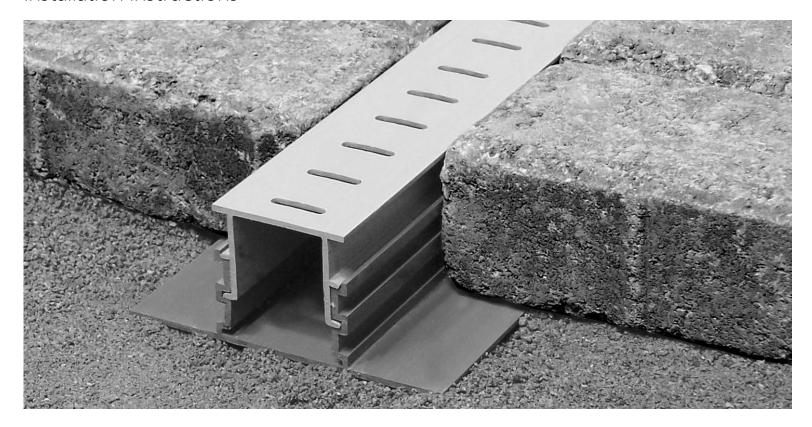

## ADJUSTABLE HEIGHT PAVER DRAIN

Installation Instructions

- **STEP 1.** Check the carton to ensure that no contents are missing. Carton includes 8 pieces of base, 8 pieces of top cap and 8 couplers.
- STEP 2. Lay out all drain sections and fittings (sold separate) to ensure you have all materials for the installation.
- STEP 3. Assemble the top cap and base sections together to the desired height.
- **STEP 4.** Place the couplers into position. The use of adhesives is recommended.
- STEP 5. Set the drain to grade with a level, transit, string line or like
- **STEP 6.** After the pavers are completely set, remove the protective tape from the top of the drain.