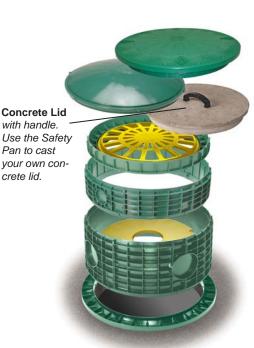

## **CONSTRUCTION PRODUCTS**

# SAFETY LIDS

### Tuf-Tite Riser System

and 12" tall risers.