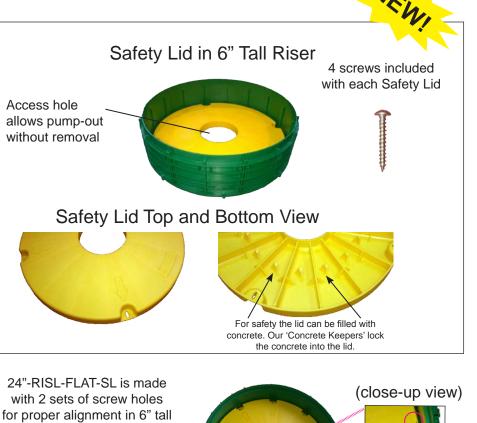

### Tuf-Tite Riser System

and 12" tall risers.

#### Available in 4 diameters.

| Size | Part No.        | Qty / Carton |
|------|-----------------|--------------|
| 12"  | 12-RISL-FLAT-SL | 38           |
| 16"  | 16-RISL-FLAT-SL | 30           |
| 20"  | 20-RISL-FLAT-SL | 20           |
| 24"  | 24-RISL-FLAT-SL | 17           |

### New Safety Lid Drawings