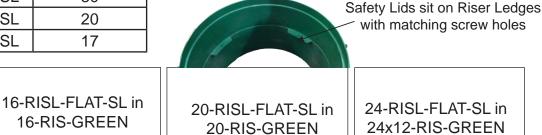

#### Available in 4 diameters.

| Size | Part No.        | Qty / Carton |
|------|-----------------|--------------|
| 12"  | 12-RISL-FLAT-SL | 38           |
| 16"  | 16-RISL-FLAT-SL | 30           |
| 20"  | 20-RISL-FLAT-SL | 20           |
| 24"  | 24-RISL-FLAT-SL | 17           |

www.tuf-tite.com

12-RISL-FLAT-SL in

12-RIS-GREEN

Tuf-Tite®, Inc. 1200 Flex Court, Lake Zurich, IL 60047

24x12

24x6