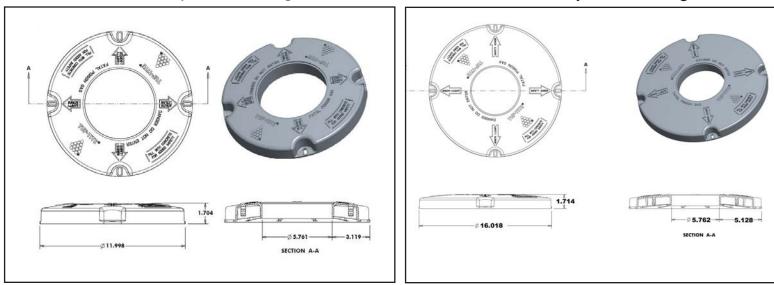

### New Safety Lid Drawings

### 12" Safety Lid Drawing

(317) 346-4110 DRAINAGE www.drainagesolutionsinc.com

www.tuf-tite.com

Tuf-Tite®, Inc. 1200 Flex Court, Lake Zurich, IL 60047

800.382.7009

### **CONSTRUCTION PRODUCTS**

16" Safety Lid Drawing