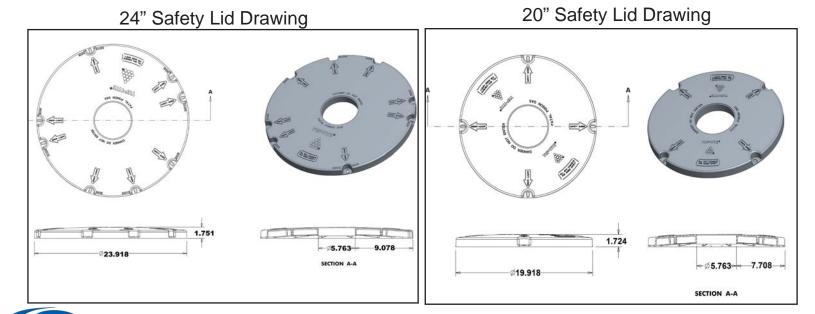

### **CONSTRUCTION PRODUCTS**

16" Safety Lid Drawing

### New Safety Lid Drawings