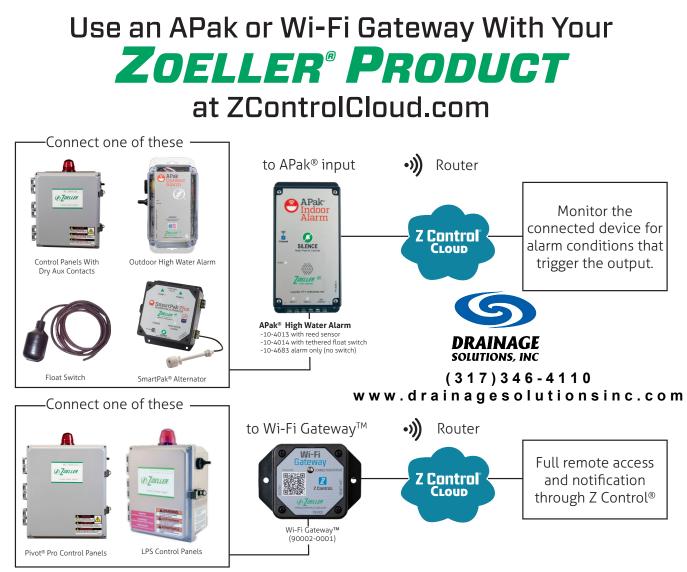

Z Control<sup>®</sup> products connect to a secure 2.4 ghz Wi-Fi network. If only a wired network is available, use of a low-cost access point (provided by others) is necessary to create a Wi-Fi network.

## Enjoy all these features at <u>no cost</u>:

- 1. Z Control<sup>®</sup> Basic Account
  - Easy installation and set-up
  - Free basic phone support
- 2. iOS and Android apps
- 3. Remote access for alarm notification
- 4. Notifications via email, mobile app push, and text\*

\*text limitations apply

Other Zoeller pump products have built-in Wi-Fi for direct connectivity

FM3010 0123 Supersedes 0622

zoellerpumps.com | 800-928-7867 | 3649 Cane Run Rd., Louisville, KY 40211 © Copyright 2023 Zoeller® Co. All rights reserved.